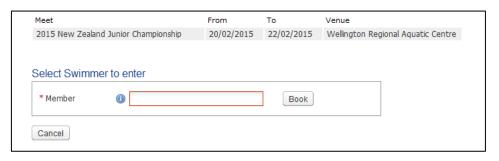

5. Once you have clicked on the competitors tab the following page will appear asking you to enter an individual or enter a relay. This page will also display what swimmers are entered into the meet from your club. Click on the "Enter Individual" button.

| Meet                                          | From             | То         | Venue                              |           |         |
|-----------------------------------------------|------------------|------------|------------------------------------|-----------|---------|
| 2015 New Zealand Junior Championship          | 20/02/2015       | 22/02/2015 | Wellington Regional Aquatic Centre |           |         |
| Details Settings Competitors Fees Web display | Competitive Ever | nts Notes  | Open To T and C's                  | Documents | Reports |
| There are no Competitors to display           |                  |            |                                    |           |         |
| Enter Individual                              |                  |            |                                    |           |         |
| Cancellations                                 |                  |            |                                    |           |         |
| • There are no cancellations to display       |                  |            |                                    |           |         |
| Enter Relay                                   |                  |            |                                    |           |         |