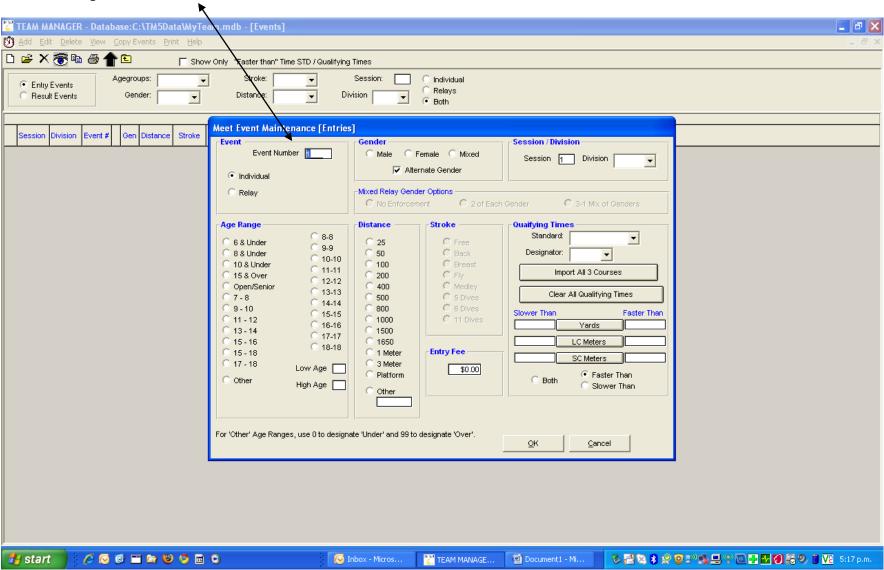

TEAM MANAG...

Document1 - ...

Nicro...

🎒 start

Complete the data required for the meet as shown below

To add events go to 'Events' and add each event entered

## Events will be shown like this

Now enter results. It will ask you to transfer events into meet  $\rightarrow$  then enter as shown below in the blue highlighted area. TEAM MANAGER - Database:C:\TM5Data\MyTeam.mdb - [Results by Name] Find Splits Time Calc View Print Help \_ & × M 🔕 🗓 🕏 🖨 🎓 🗈 Results for Team • Group Session: -WM Gr Low Age • C Female Division School Yr Subgroup WM Sub High Age Both Show Inactive Gr Sub Yr Preferred Name Last Name First Name Abbiss Kendra CAPVIN 18-Nov-96 13 SW N9 CAPWN CAPAKZ181196 PCAWN PCAAEZ Adams Eileen Z F **PCAWN** 20 OF Adler Zoe T F KRIMN 20-Apr-98 12 SW C9 KRIMIN KRIAZT200498 Ah Kuoi Naitoa CAPWN CAPANZ071099 10 SW C9 Ah Kuoi Utusaitoa M CAPVIN 18-May-98 12 SW C9 Utu CAPVIN CAPAUT180598 10 SW N9 Aiono PCAWN 12-Jul-00 PCAWN PCAAIT120700 Indriana Aitchison G M SZRWN 11 SW C9 SZRWN SZRASG101198 10-Nov-98 Sean G F LIHTVAN 13-Aug-97 12 SW C9 LIHTAN LIHTAJG130897 Aitken Jodanne Show Swim-Up Events Time Trials Open Water Semi Finals Swimoffs 12-Aug-10 Test Meet Pre Prelim Prelim
DQ Place Pts Time / Pts Pts Time / Pts 1 Open X 200 Free TEAM MANAG... 🎒 start Document1 - ...