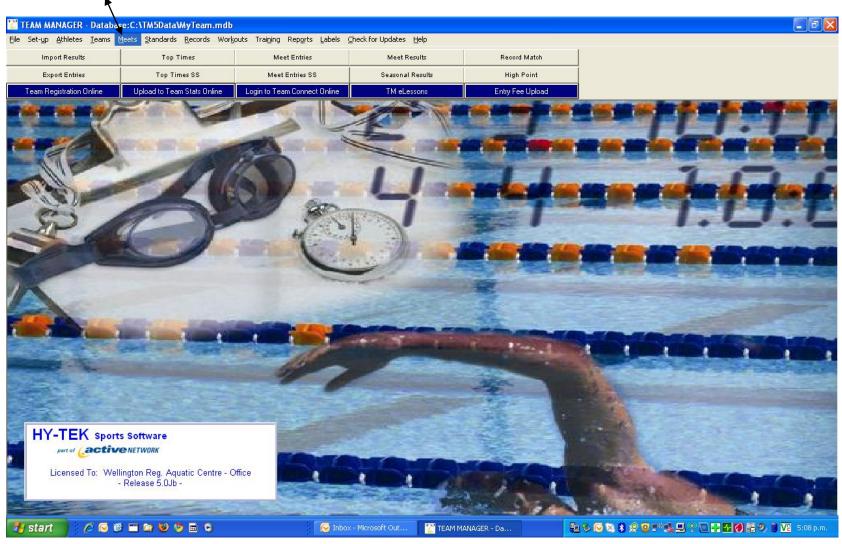

## How to enter 'Meet' manually

Go to - Add – bring up - Meet Event Maintenance → Enter events one at a time[ see following screens] → Press OK ANAGER - Database:C:\TM5Data\MyTe mdb - [Meet Browser] Meets Since: DD/MM/YY **♦** ■ Use Since Date leet Name <u>Date</u> Meet Maintenance -Meet Information -Wellington Short Course Champs 28-Aug-10 S Meet Name: SW Long Distance Meet - SC 14-Aug-10 S Location: DASH FOR THE CASH MEET 2010 24-Jul-10 S Remarks: Swimming Wellington Relay Meet 26-Jun-10 L Instructions/Directions Raumati Matariki Meet 19-Jun-10 S Max of 250 characters on up to 4 SW Relay Championships 2009 13-Jun-09 L Course: Sanction #: Restrict Entry Best Times to same Meet Type | Enforce Qualifying Times Swimmer must meet Slower Than Q Time in All Courses If Swimmer Qualifies for non-Conforming course, Enter at Minimum Q Time Do NOT Allow No Time Entries Attitude in Feet: Minimum Age Eligibility / Filter for Open Events: Start Date: DD/MM/YY Age-up Date: DD/MM/YY End Date: DD/MM/YY Use Times Since: DD/MM/YY Use Since Date Entry Fees Individual Events: \$0.00 Non-Conforming Course Factor Relay Events: Use to convert results times for \$0.00 non-standard pool sizes. Swimmer Surcharge: \$0.00 Team Surcharge: \$0.00 Facility Surcharge: \$0.00 <u>0</u>K <u>C</u>ancel

TEAM MANAG...

Document1 - ...

Nicro...

🎒 start

Complete the data required for the meet as shown below

To add events go to 'Events' and add each event entered