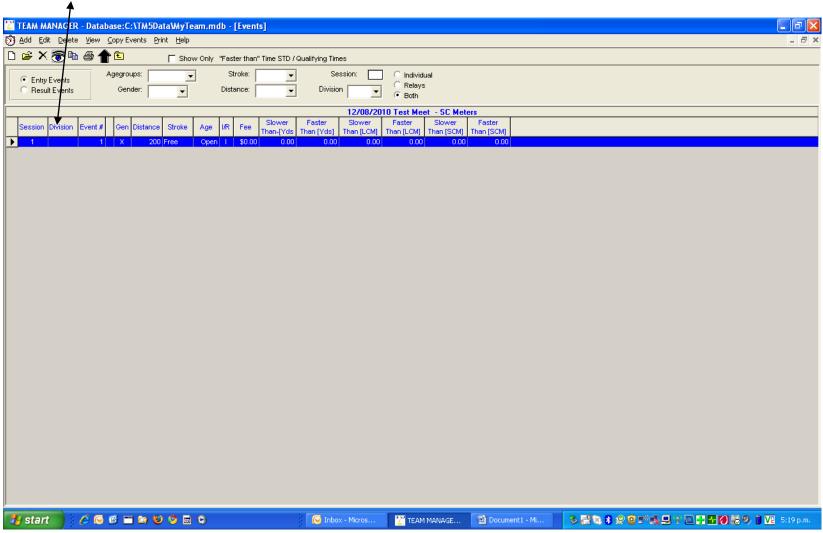

## Events will be shown like this

Now enter results. It will ask you to transfer events into meet  $\rightarrow$  then enter as shown below in the blue highlighted area. TEAM MANAGER - Database:C:\TM5Data\MyTeam.mdb - [Results by Name] Find Splits Time Calc View Print Help \_ & × M 🔕 🗓 🕏 🖨 🎓 🗈 Results for Team • Group Session: -WM Gr Low Age • C Female Division School Yr Subgroup WM Sub High Age Both Show Inactive Gr Sub Yr Preferred Name Last Name First Name Abbiss Kendra CAPVIN 18-Nov-96 13 SW N9 CAPWN CAPAKZ181196 PCAWN PCAAEZ Adams Eileen Z F **PCAWN** 20 OF Adler Zoe T F KRIMN 20-Apr-98 12 SW C9 KRIMIN KRIAZT200498 Ah Kuoi Naitoa CAPWN CAPANZ071099 10 SW C9 Ah Kuoi Utusaitoa M CAPVIN 18-May-98 12 SW C9 Utu CAPVIN CAPAUT180598 10 SW N9 Aiono PCAWN 12-Jul-00 PCAWN PCAAIT120700 Indriana Aitchison G M SZRWN 11 SW C9 SZRWN SZRASG101198 10-Nov-98 Sean G F LIHTVAN 13-Aug-97 12 SW C9 LIHTAN LIHTAJG130897 Aitken Jodanne Show Swim-Up Events Time Trials Open Water Semi Finals Swimoffs 12-Aug-10 Test Meet Pre Prelim Prelim
DQ Place Pts Time / Pts Pts Time / Pts 1 Open X 200 Free TEAM MANAG... 🎒 start Document1 - ...