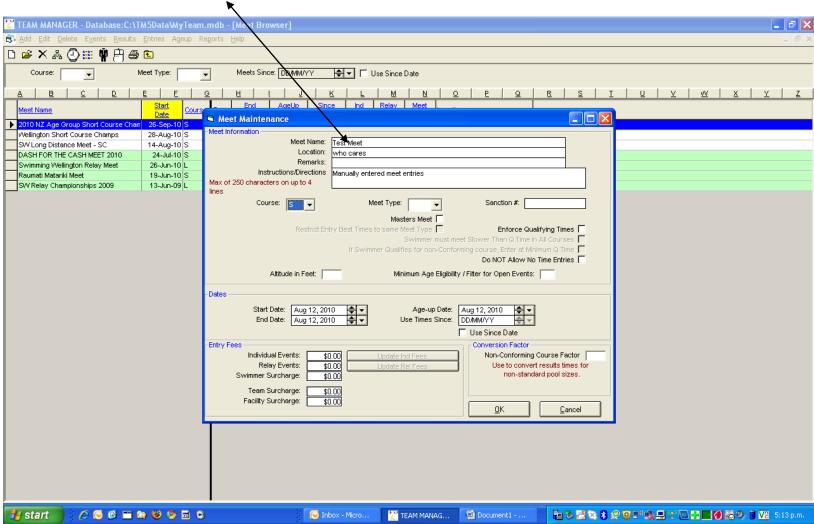

## How to enter 'Meet' manually

Go to - Add – bring up - Meet Event Maintenance → Enter events one at a time[ see following screens] → Press OK ANAGER - Database:C:\TM5Data\MyTe mdb - [Meet Browser] Meets Since: DD/MM/YY **♦** ■ Use Since Date leet Name <u>Date</u> Meet Maintenance -Meet Information -Wellington Short Course Champs 28-Aug-10 S Meet Name: SW Long Distance Meet - SC 14-Aug-10 S Location: DASH FOR THE CASH MEET 2010 24-Jul-10 S Remarks: Swimming Wellington Relay Meet 26-Jun-10 L Instructions/Directions Raumati Matariki Meet 19-Jun-10 S Max of 250 characters on up to 4 SW Relay Championships 2009 13-Jun-09 L Course: Sanction #: Restrict Entry Best Times to same Meet Type | Enforce Qualifying Times Swimmer must meet Slower Than Q Time in All Courses If Swimmer Qualifies for non-Conforming course, Enter at Minimum Q Time Do NOT Allow No Time Entries Attitude in Feet: Minimum Age Eligibility / Filter for Open Events: Start Date: DD/MM/YY Age-up Date: DD/MM/YY End Date: DD/MM/YY Use Times Since: DD/MM/YY Use Since Date Entry Fees Individual Events: \$0.00 Non-Conforming Course Factor Relay Events: Use to convert results times for \$0.00 non-standard pool sizes. Swimmer Surcharge: \$0.00 Team Surcharge: \$0.00 Facility Surcharge: \$0.00 <u>0</u>K <u>C</u>ancel

TEAM MANAG...

Document1 - ...

Nicro...

🎒 start

Complete the data required for the meet as shown below

To add events go to 'Events' and add each event entered