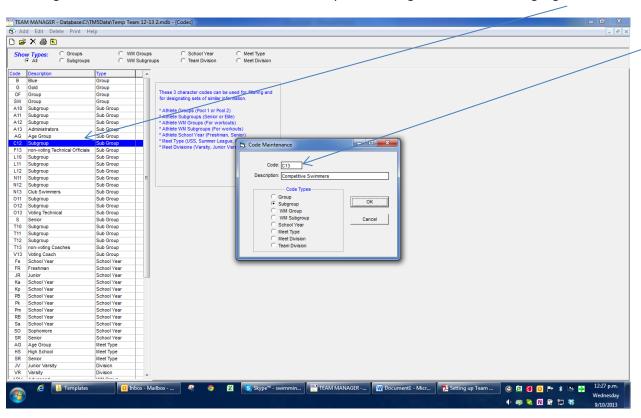

## TM setting up new codes for the financial year and updating competitive swimmers

To change all those that were C12 swimmers and have paid their registration fees → highlight C12 and double click → change C12 to C13

TEAM MANAGER - Database:C:\TM5Data\Temp Team 12-13 2.mdb - [Codes] Add Edit Delete Print Help 🗅 🥃 🗙 🖨 🗈 C WM Groups
C WM Subgroups C School Year C Meet Type Group Group ages can be used for filtering and OF Group SW Group A10 Subgroup Sub Group \* Athlete Groups (Pool 1 or Poo \* Athlete Subgroups (Senior or \* Athlete WM Groups (For work \* Athlete WM Subgroups (For w \* Athlete School Year (Freshmann) Sub Group A12 Subgroup Sub Group A13 Administrators AG Age Group Sub Group \* Meet Type (USS, Summer League, \* Meet Divisions (Varsity, Junior Vars \_ D X L10 Subgroup Sub Group L11 Subgroup Sub Group × N11 Subgroup Sub Group N12 Subgroup Sub Group N13 Club Swimm Sub Group Warning: You have changed the original code from 'C12' to 'C13'. O11 Subgroup Sub Group All occurances of the old code will be changed to the new one. O13 Voting Technica Sub Group Do you still want to change the code Sub Group T10 Subgroup
T11 Subgroup
T12 Subgroup Sub Group Sub Group Sub Group Yes T13 non-voting Coache Sub Group V13 Voting Coach Sub Group FR Freshman School Year School Year Ka School Year Kp School Year PB School Year School Year School Year Pk School Year School Year Pm School Year School Year School Year Sa School Year School Year Sophomore School Year AG Age Group HS High School Meet Type Meet Type Meet Type Junior Varsity Division

This message will appear - press Yes if all registration fees have been paid and this will update all those who are competitive swimmers to C13